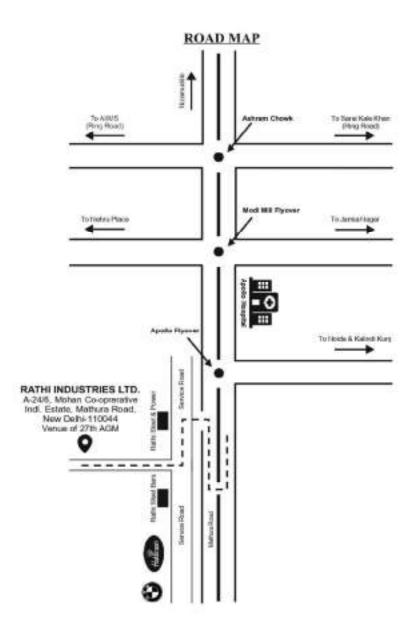

- 1. Notice of 32<sup>nd</sup> Annual General Meeting of the company to be held on Monday the 30<sup>th</sup> Day of September 2024 at 3.00 p.m. at the registered office of the Company situated at A-24/6, Mohan Co-operative Indl. Estate, Mathura Road, New Delhi -110044.
- 2. Integrated Annual Report for the financial year ended 31st March 2024.

#### NOTICE

Notice is hereby given that the 32<sup>nd</sup> Annual General Meeting of the shareholders of Rathi Industries Limited will be held on Monday, the 30<sup>th</sup> day of September, 2024 at 3.00 p.m. at its registered office situated at A-24/6, Mohan Co-operative Indl. Estate, Mathura Road, New Delhi-110044 to transact the following businesses:

# 32<sup>nd</sup> ANNUAL GENERAL MEETING

I hereby record my presence at the  $32^{nd}$  Annual General Meeting of the Company held on Monday,  $30^{th}$  day of September, 2024 at 3.00 P.M. at the A-24/6, Mohan Co-operative Industrial Estate, Mathura Road, New Delhi-110044.